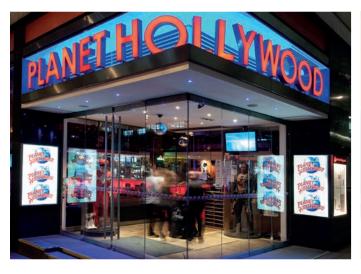

## EAT, DRINK AND FEEL FAMOUS!

Planet Hollywood is the perfect choice for a themed and unique dining experience. There's a friendly, buzzing atmosphere and a great vibe. Enjoy movie clips and music videos of all genreson the thoughtfully placed plasma screens on which, with one text from your mobile, you can display your own personalised message.

Hollywood is the backdrop to the main restaurant and also the inspiration for the theming with over 85 pieces of authentic original film memorabilia. Look out for one of charlie chaplin's trademark canes, Pierce Brosnan's 007 outfit from Golden Eye and Captain Kirk's communicator from the Star Trek TV series!